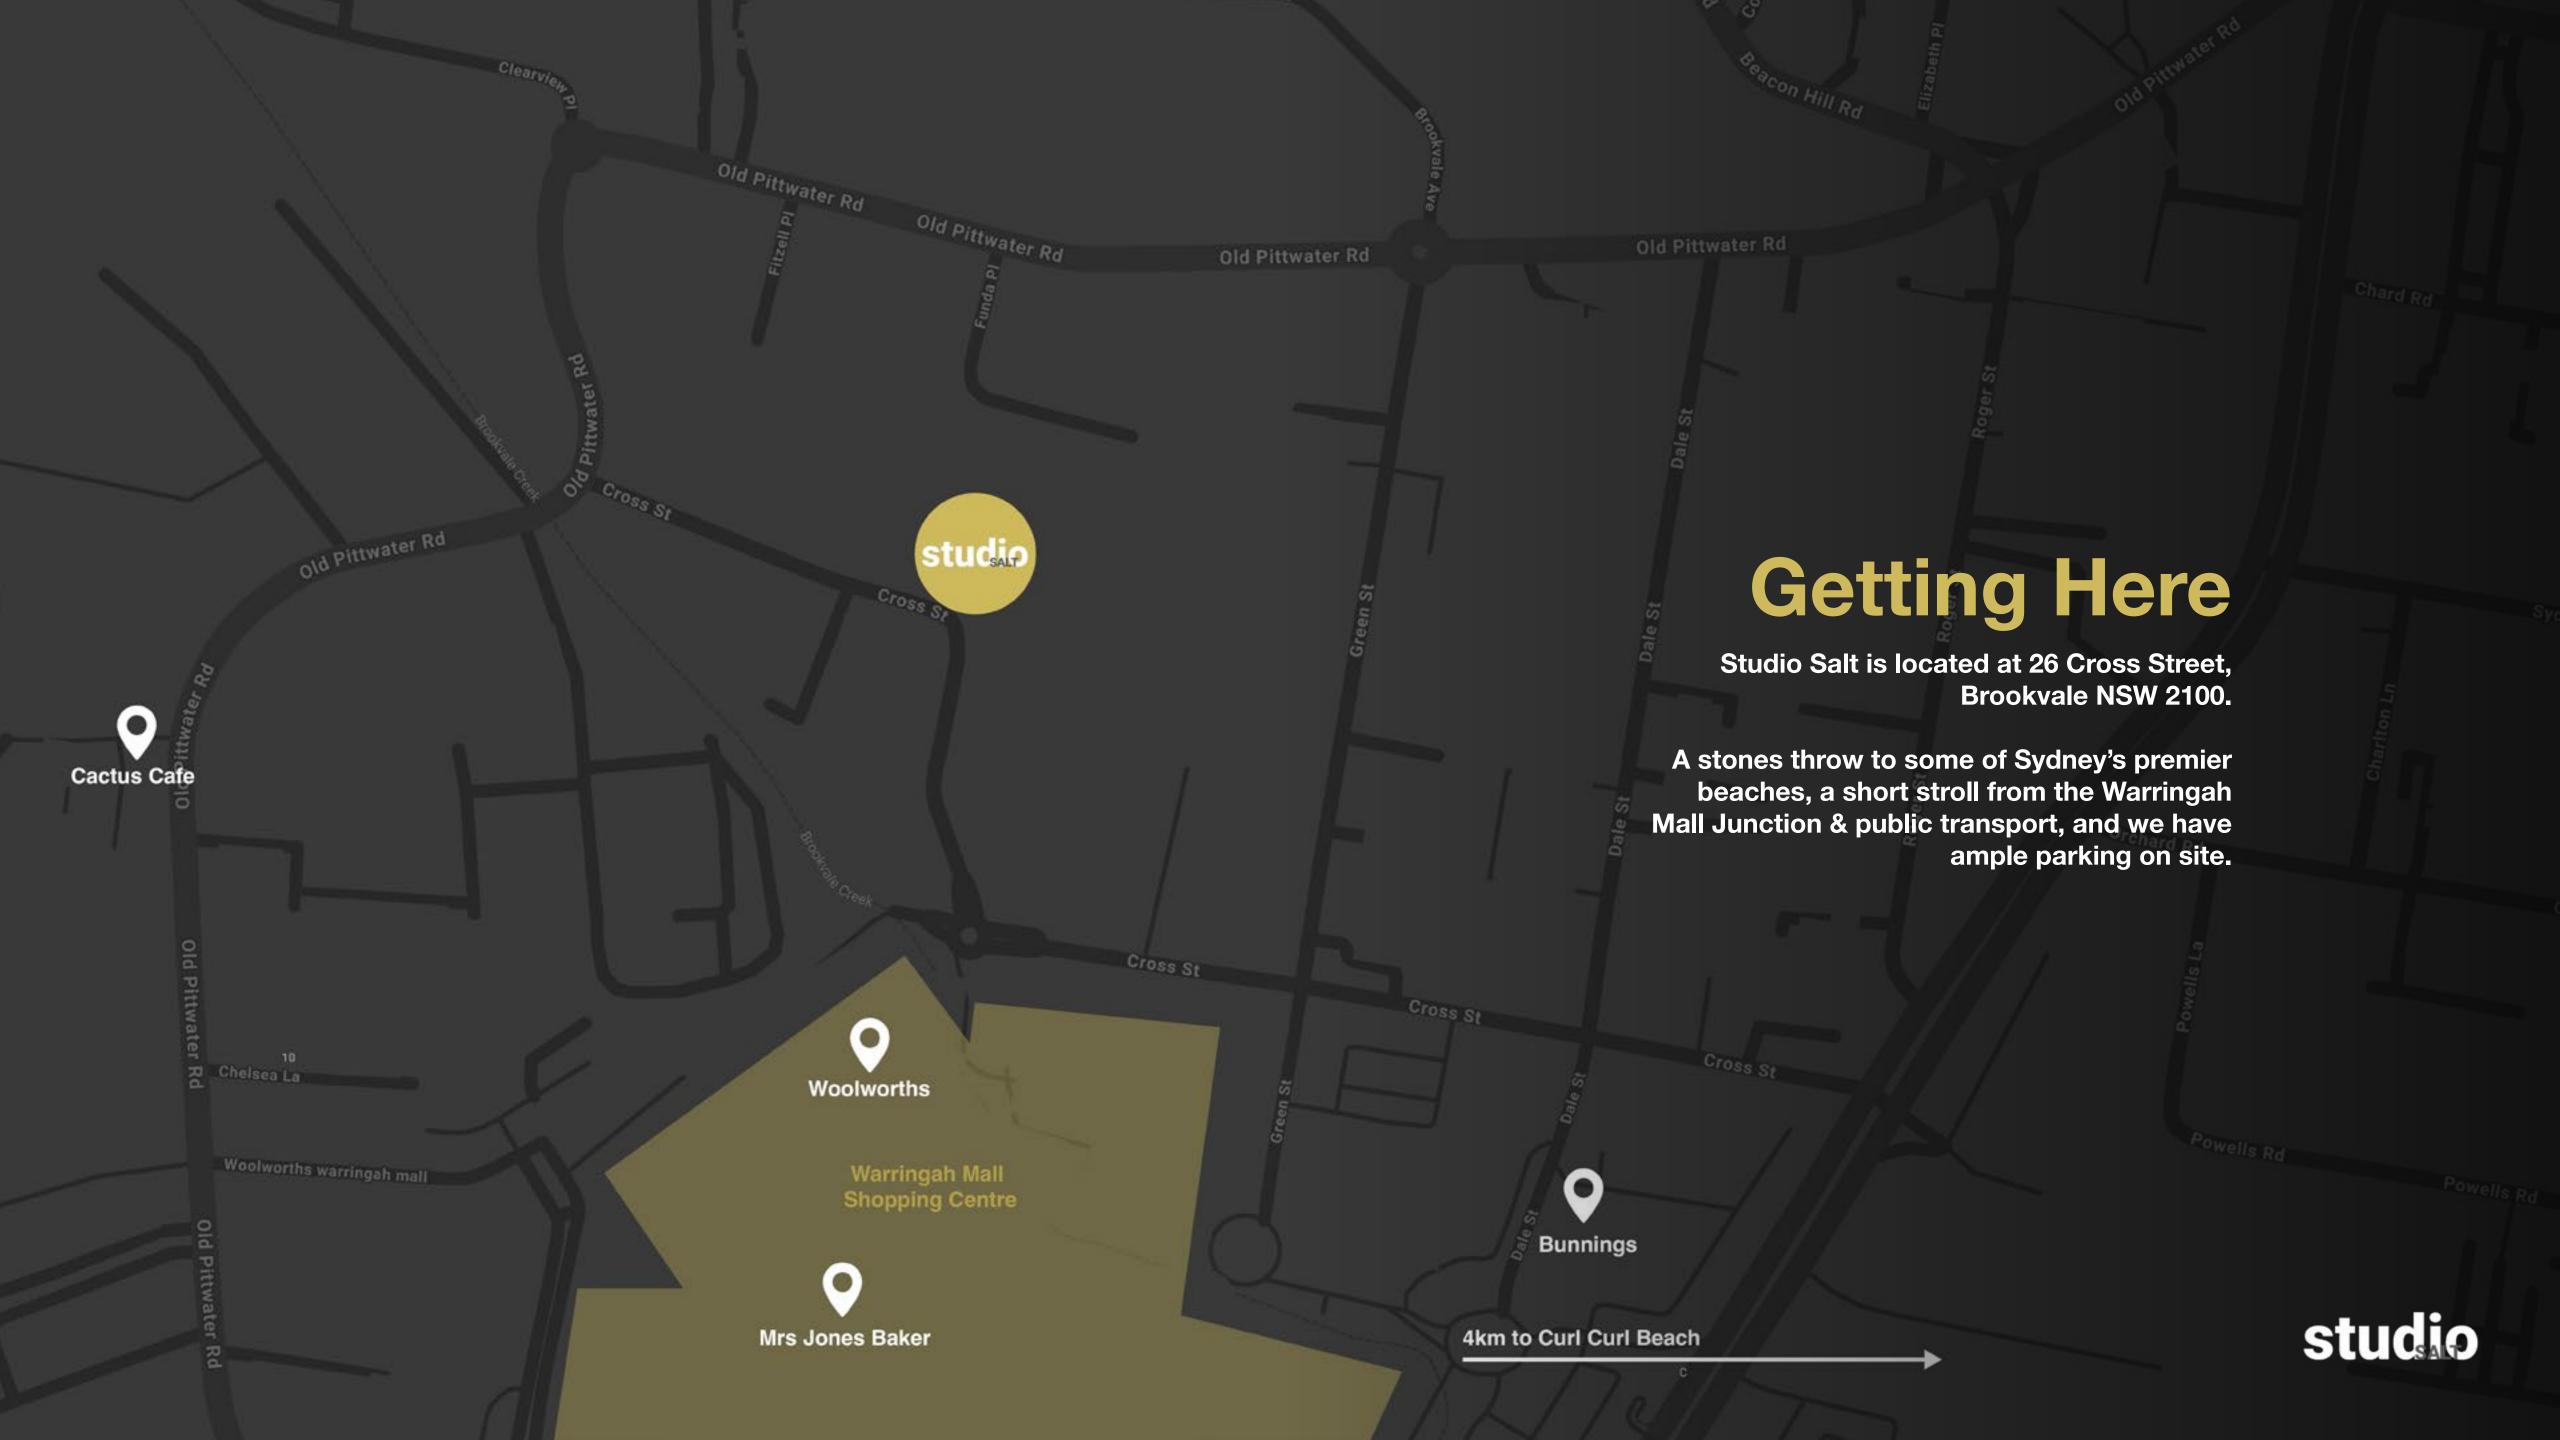

# Parking & Access 2 car spaces available in the driveway 6 car spaces available in the garage: 90 sqm Loading and unloading: Ground level access Roller door: 3.3m h x 3.9m w Street parking (no limit/unmetered) studio

#### **Contact Us**

0412 078 450 / 0421 470 991 bookings@studiosalt.au

www.studiosalt.au @thestudio.salt

26 Cross St Brookvale, 2100, NSW