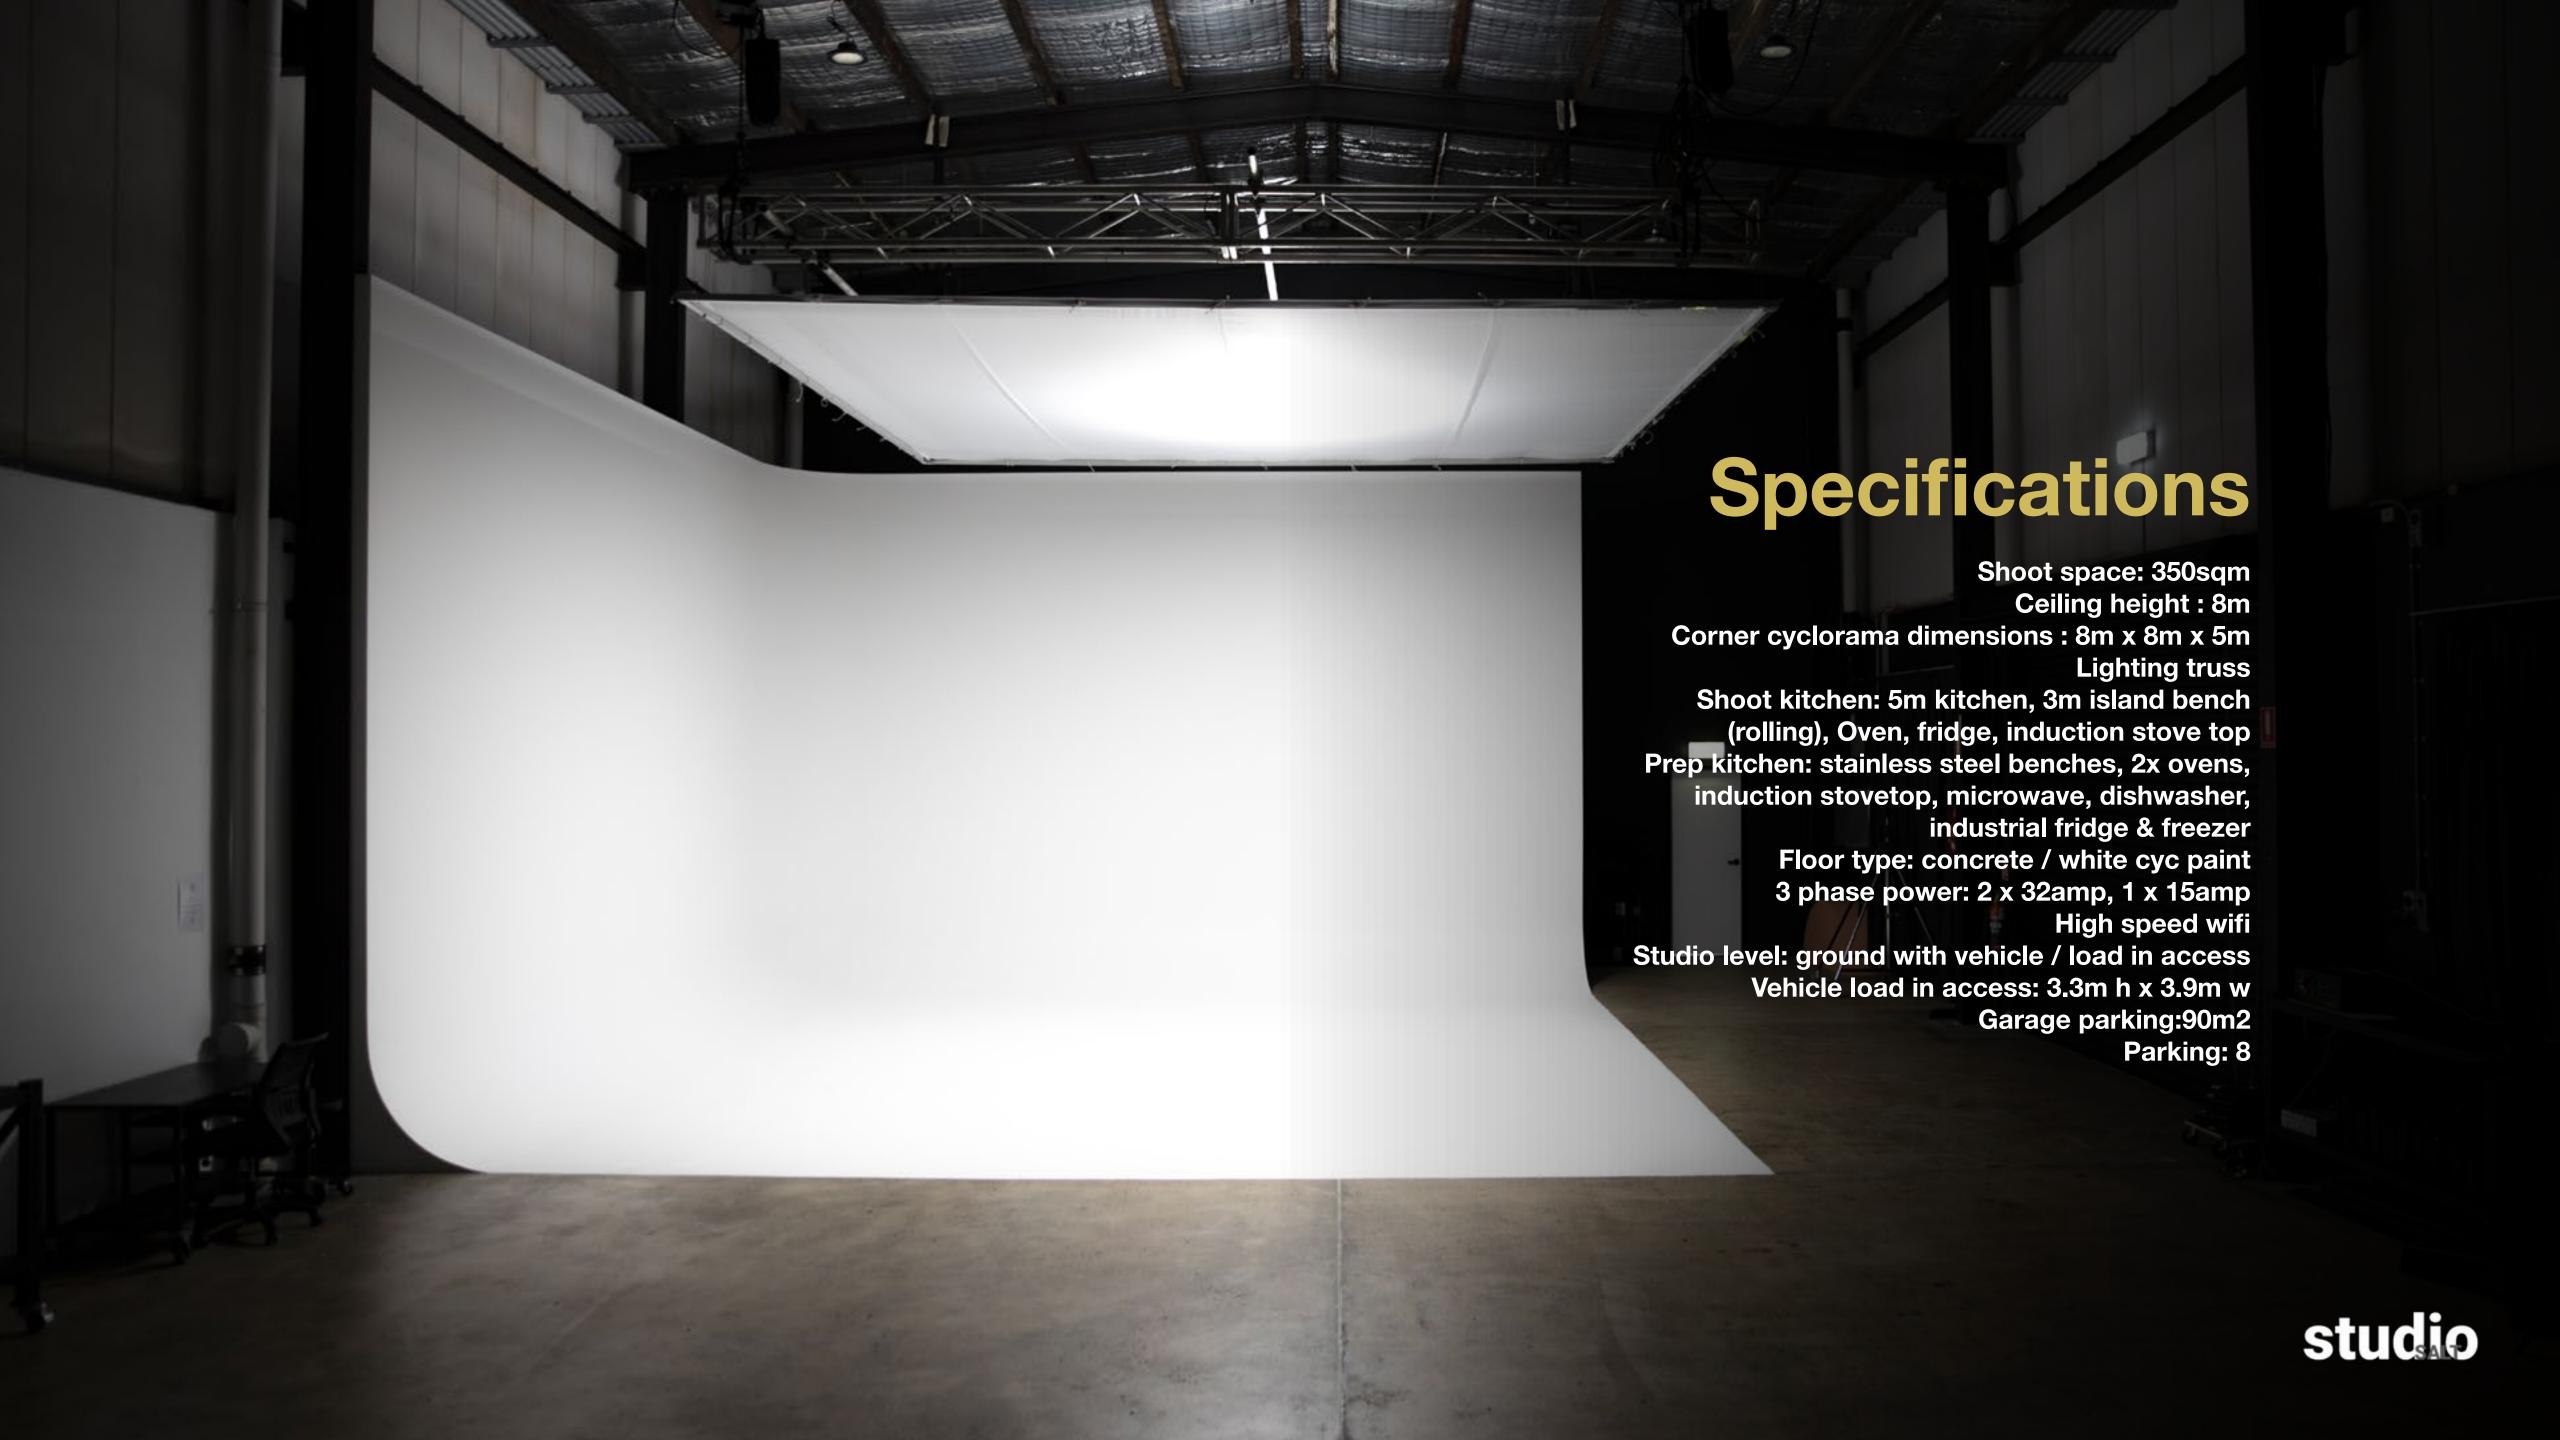

# Welcome to Studio Salt Studio Salt is a fully equipped premium photography & film studio located in Brookvale, on Sydney's Northern Beaches. Uniquely oversized proportions mean it's versatile and multi-purpose. The vast, private space (hire of the studio gives you exclusive access in its entirety) is well appointed with both a test kitchen and a shooting kitchen set. There is an 8x8 metre cyclorama also within the space, towering 5 meters in height, as well as the capacity for large-scale access (so oversized items like furniture or a vehicle can enter the premises easily). Plus, generous square footage and an 8 metre ceiling height allows the space to easily accommodate a crew and production of any size.

## **Shoot Kitchen**

Equipped with essential appliances including an oven, fridge, and induction stovetop. Our shoot kitchen is tailored for capturing stunning food imagery and videography with a spacious layout and versatile design. A modern aesthetic of white and wood provides the perfect film or photography set designed to provide plenty of room for lighting setups to dynamic shots. With a strategically placed turn wall and rolling island bench, our 5m shoot kitchen is a versatile and practical setting for any film or photography project.

# Parking & Access 2 car spaces available in the driveway 6 car spaces available in the garage: 90 sqm Loading and unloading: Ground level access Roller door: 3.3m h x 3.9m w Street parking (no limit/unmetered) studio