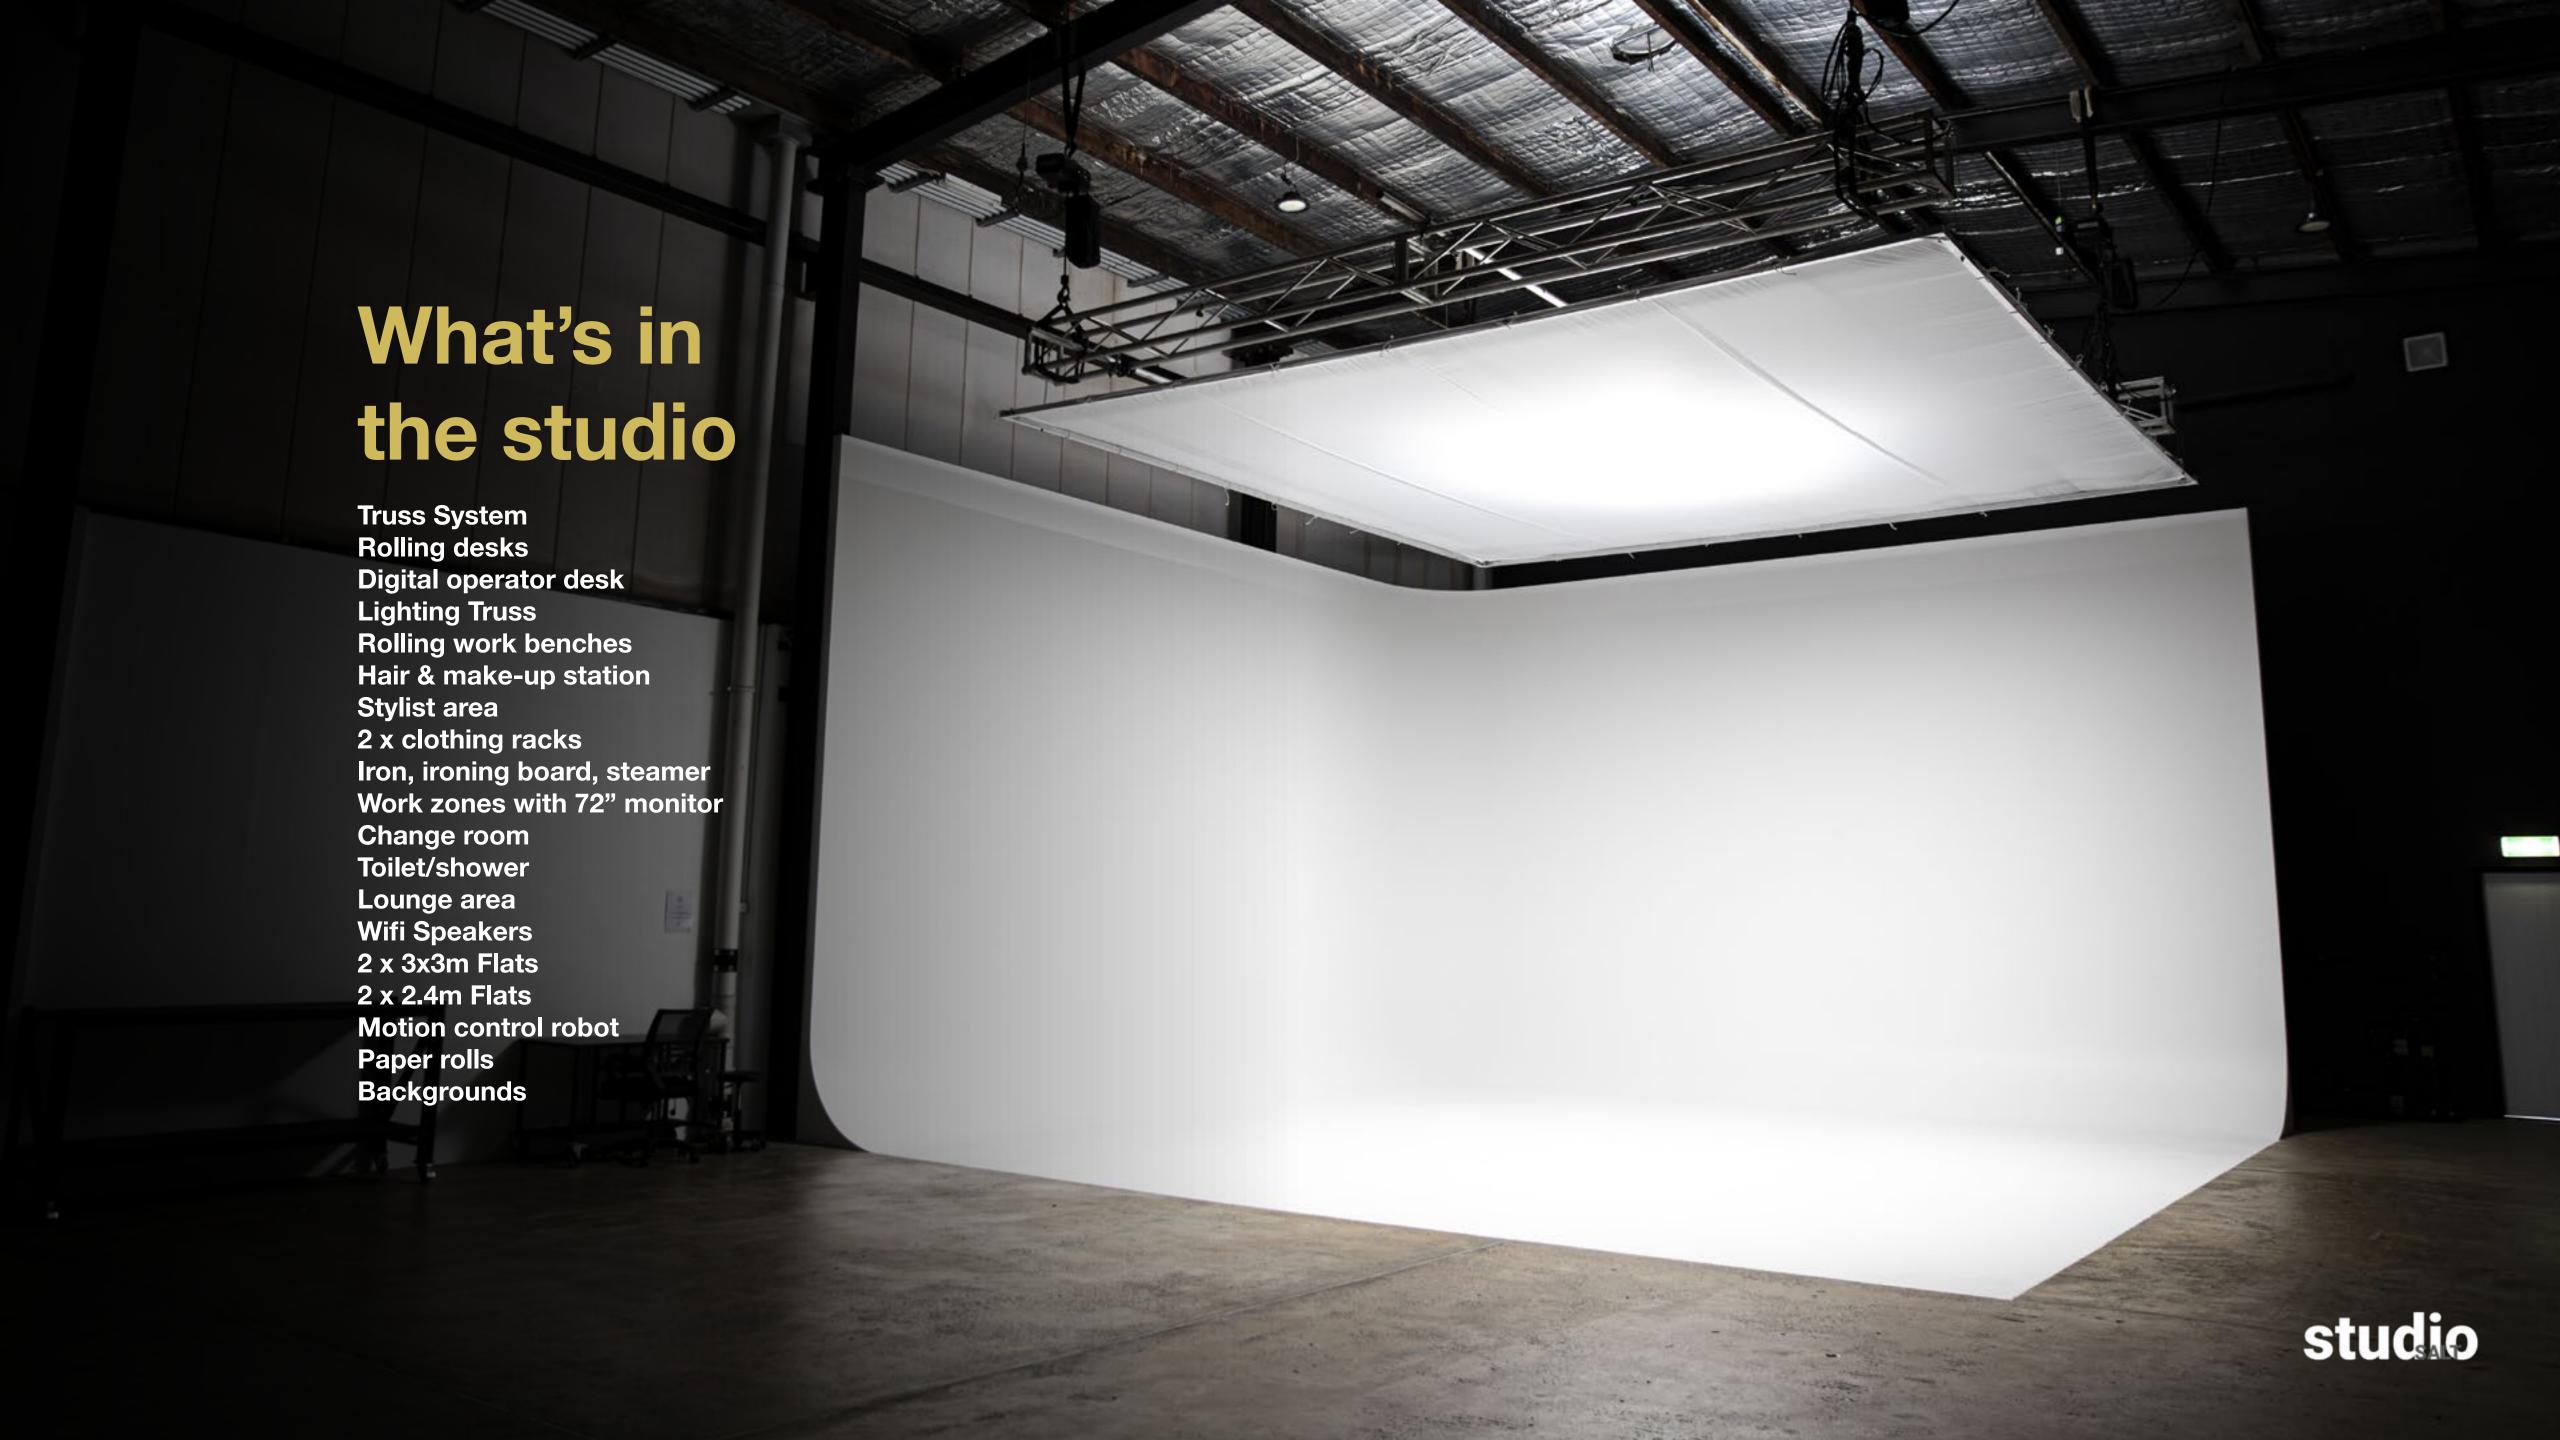

# Equipment Inclusions

4 x C-Stands
4 x 004 stands
2.5m foba studio stand
2 x large wind up rolling stands
10 x shot bags (10kgs)
10 x poly boards with feet
Distribution board
Extension cords
Power boards
Ladders
A clamps

## **Shoot Kitchen**

Equipped with essential appliances including an oven, fridge, and induction stovetop. Our shoot kitchen is tailored for capturing stunning food imagery and videography with a spacious layout and versatile design. A modern aesthetic of white and wood provides the perfect film or photography set designed to provide plenty of room for lighting setups to dynamic shots. With a strategically placed turn wall and rolling island bench, our 5m shoot kitchen is a versatile and practical setting for any film or photography project.