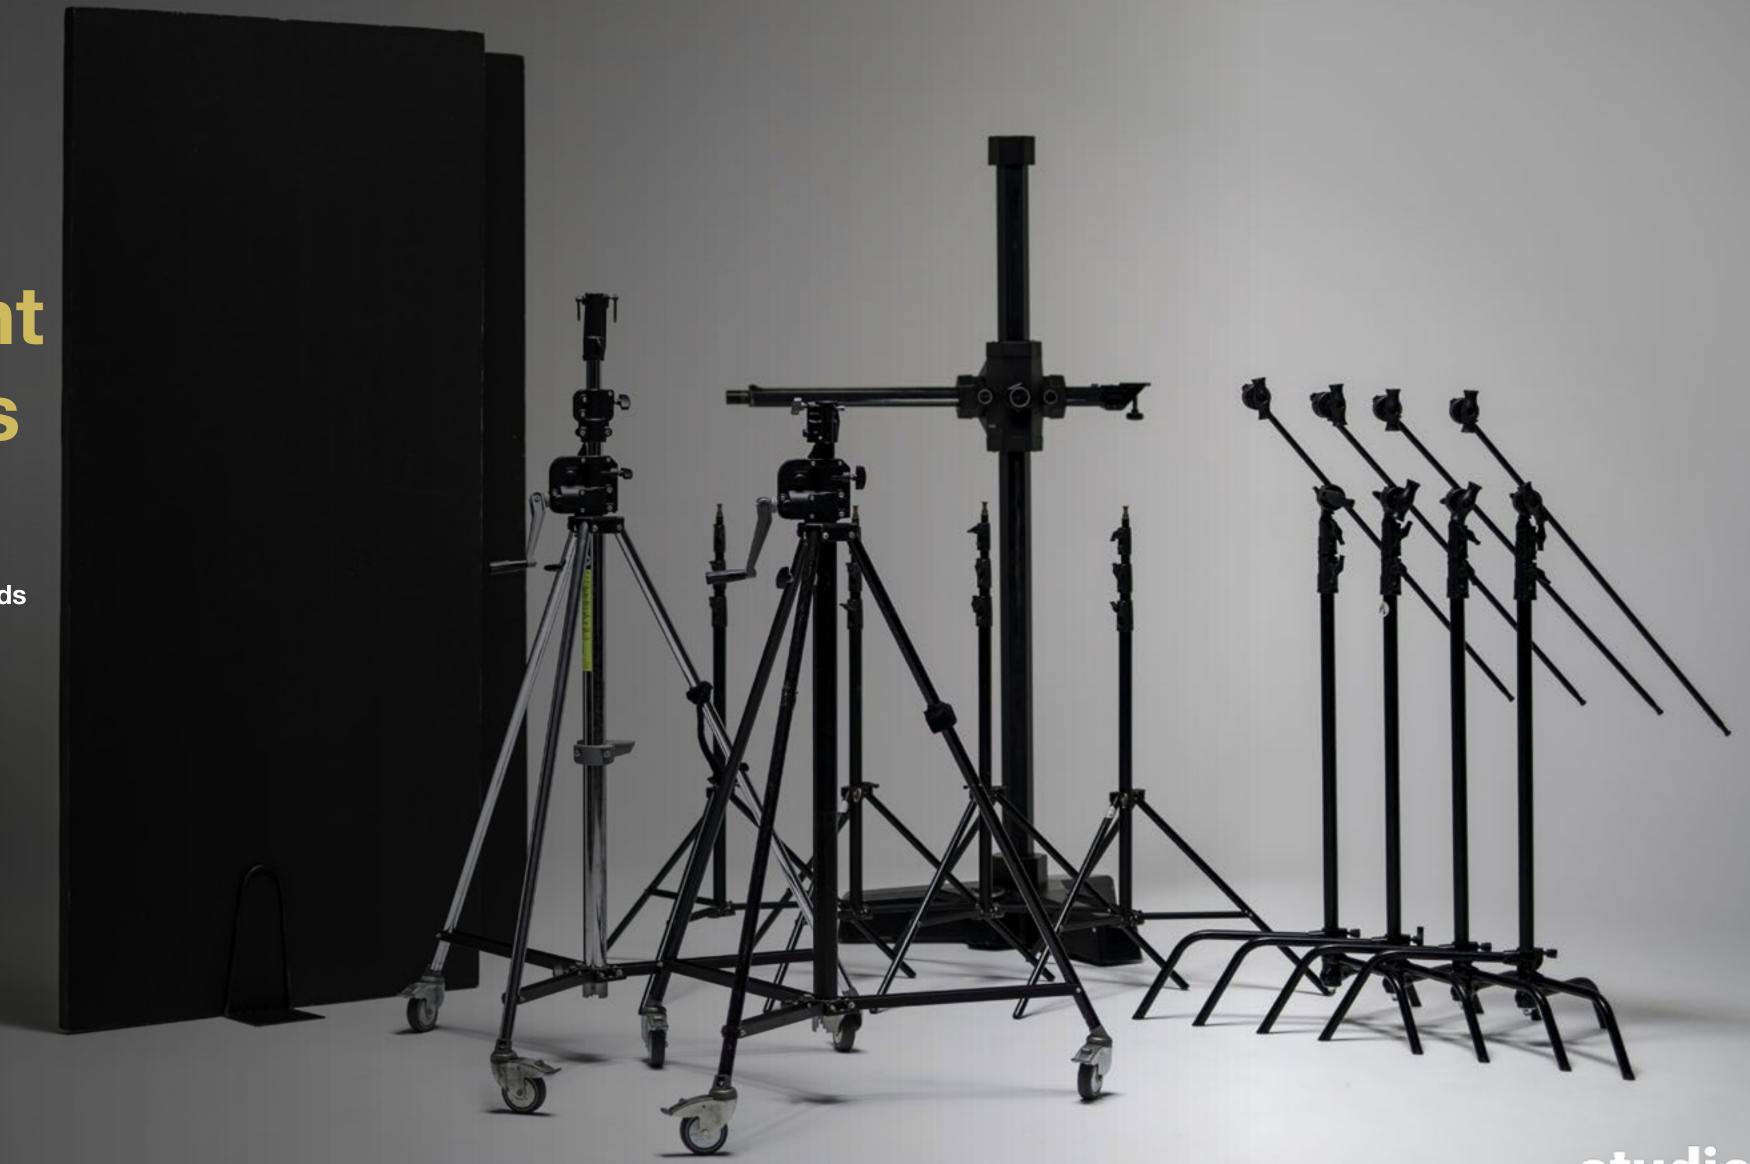

# Equipment Inclusions

4 x C-Stands
4 x 004 stands
2.5m foba studio stand
2 x large wind up rolling stands
10 x shot bags (10kgs)
10 x poly boards with feet
Distribution board
Extension cords
Power boards
Ladders
A clamps