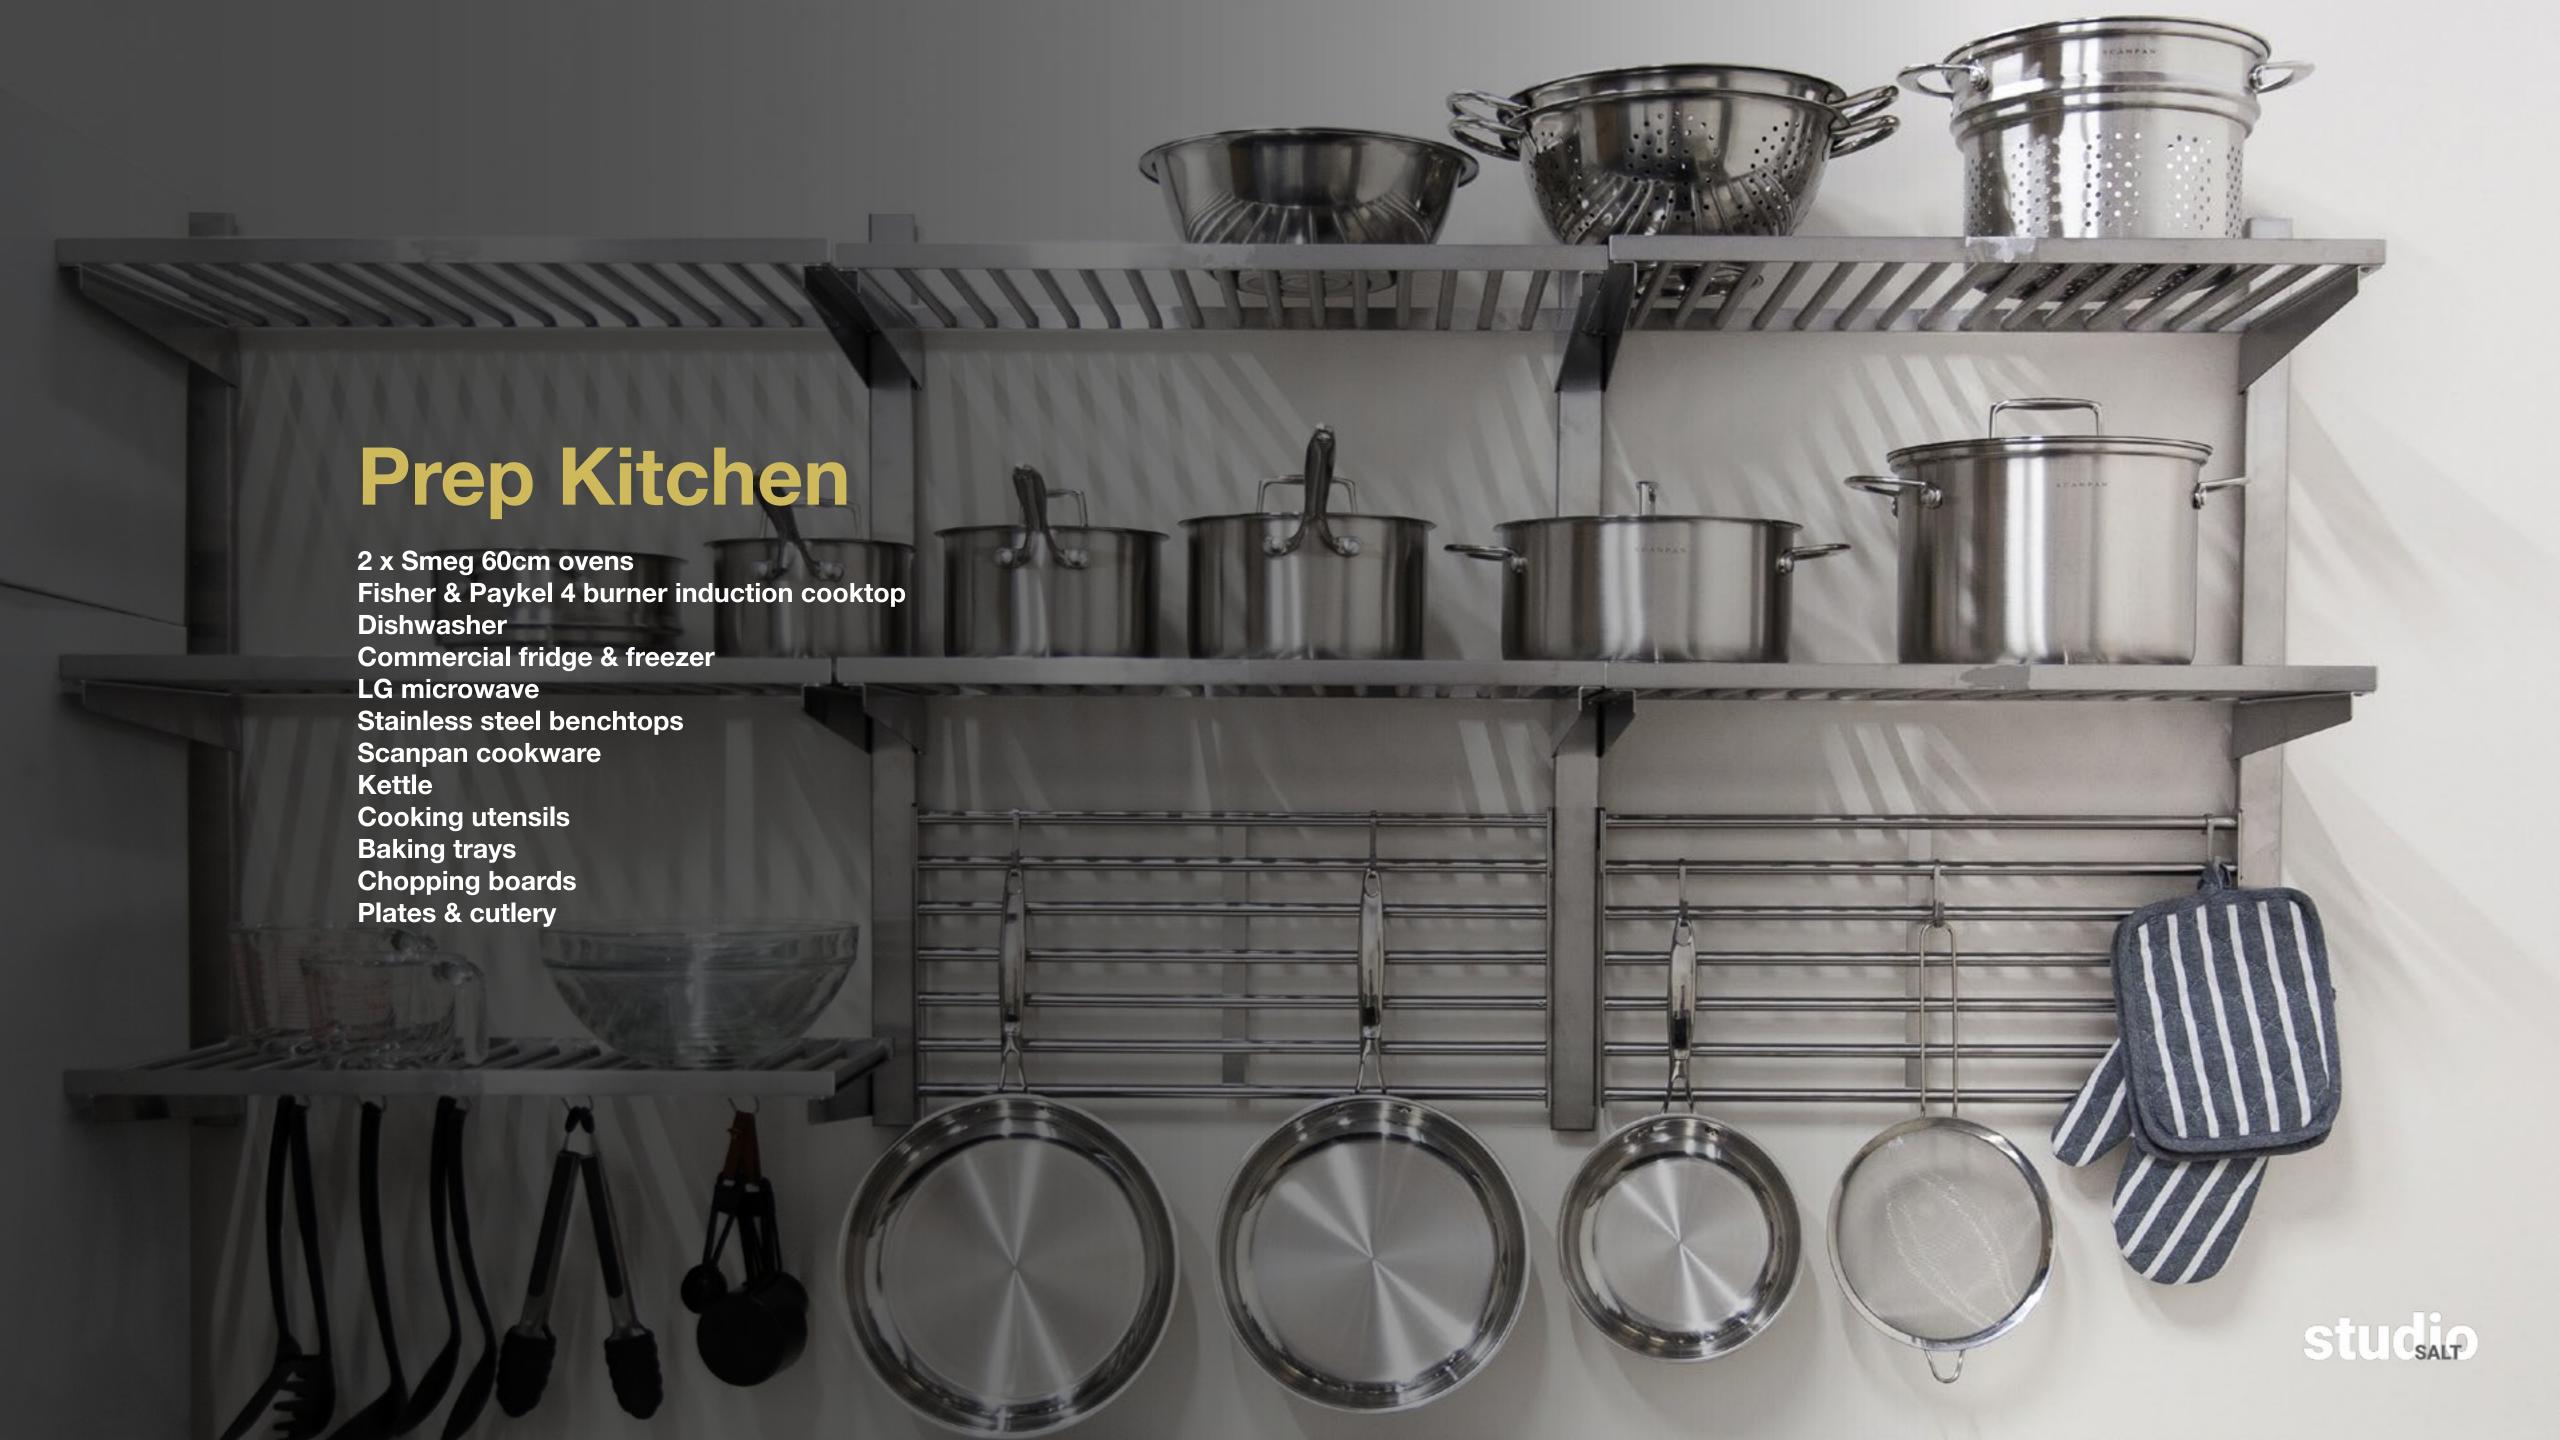

## **Shoot Kitchen**

Equipped with essential appliances including an oven, fridge, and induction stovetop. Our shoot kitchen is tailored for capturing stunning food imagery and videography with a spacious layout and versatile design. A modern aesthetic of white and wood provides the perfect film or photography set designed to provide plenty of room for lighting setups to dynamic shots. With a strategically placed turn wall and rolling island bench, our 5m shoot kitchen is a versatile and practical setting for any film or photography project.