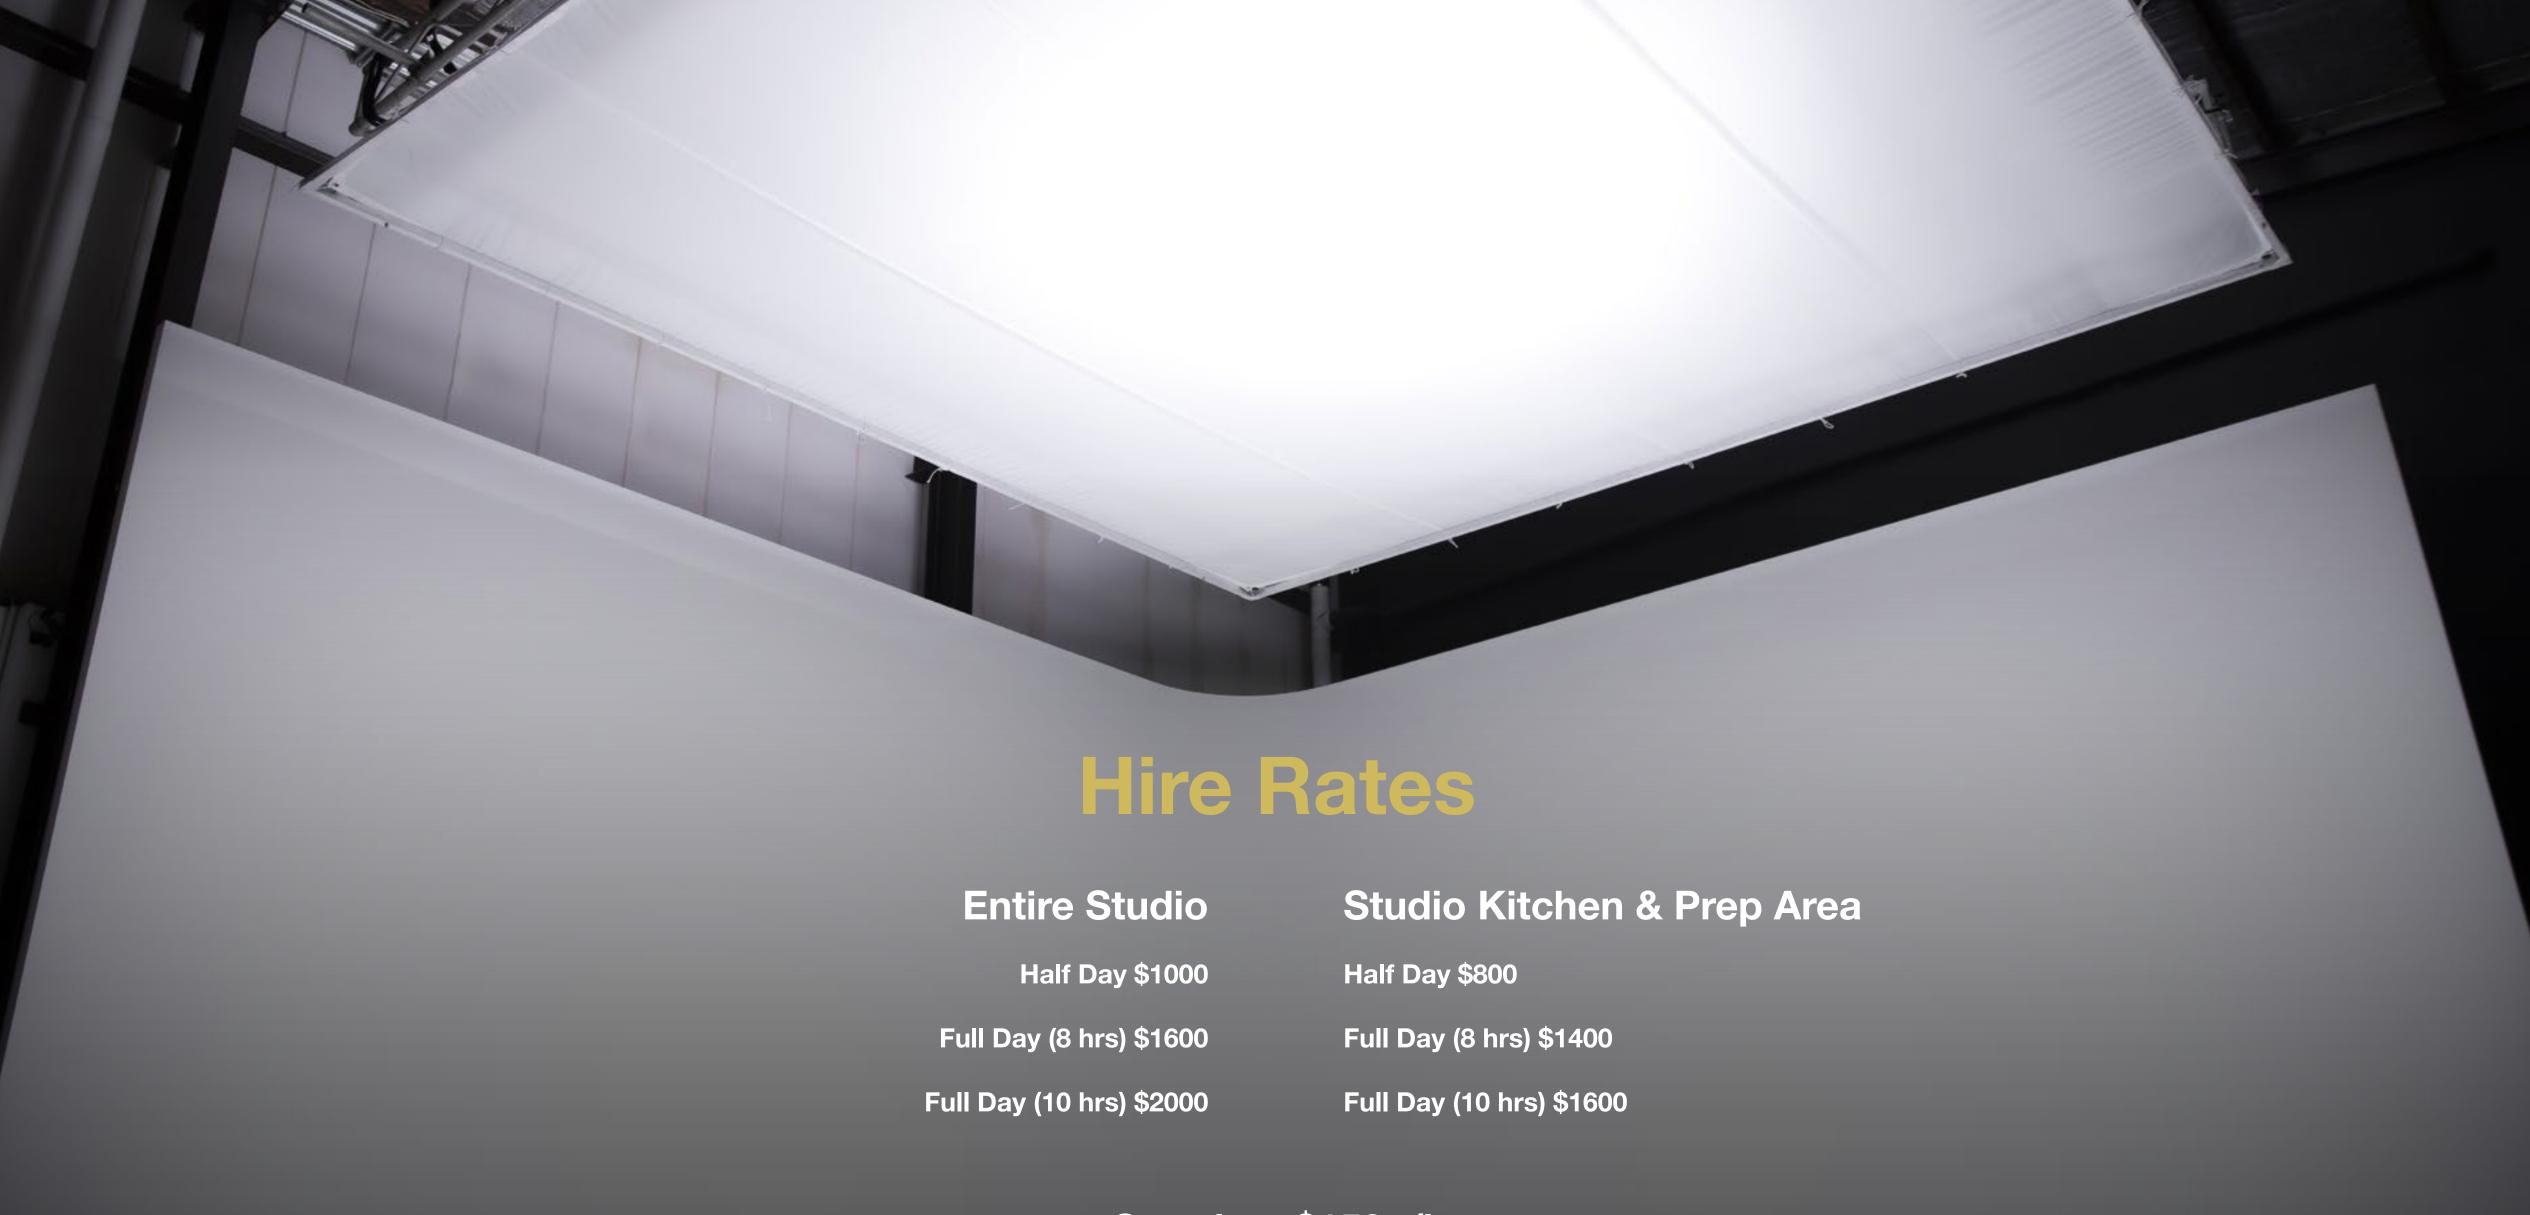

ards
Ladders
A clamps



## **Shoot Kitchen**

Equipped with essential appliances including an oven, fridge, and induction stovetop. Our shoot kitchen is tailored for capturing stunning food imagery and videography with a spacious layout and versatile design. A modern aesthetic of white and wood provides the perfect film or photography set designed to provide plenty of room for lighting setups to dynamic shots. With a strategically placed turn wall and rolling island bench, our 5m shoot kitchen is a versatile and practical setting for any film or photography project.







# Parking & Access 2 car spaces available in the driveway 6 car spaces available in the garage: 90 sqm Loading and unloading: Ground level access Roller door: 3.3m h x 3.9m w Street parking (no limit/unmetered) studio



Overtime \$150p/h
\*All prices ex gst



### Gear Hire

#### **Flats & Custom Paint**

2 x 3x3m flats available @ \$250+gst each per day. 2 x 2.4x2.4m flats available @200+gst each per day. Custom painting in desired colour available at additional \$50+gst per flat.

### **Lighting/Equipment Hire**

In addition to our regular studio rental rates, we also offer a variety of lighting equipment. To order please contact us at least 24 hours in advance of your scheduled shoot.

### Digital & Chroma Key Screens Hire

Courtesy of Monaco Screens, screen hire is available in various material types, colours and sizes to suit your production. Support equipment & specialist rigging is also available.

Click here to view price list & product descriptions:
Monaco Screens - To discuss specific needs &